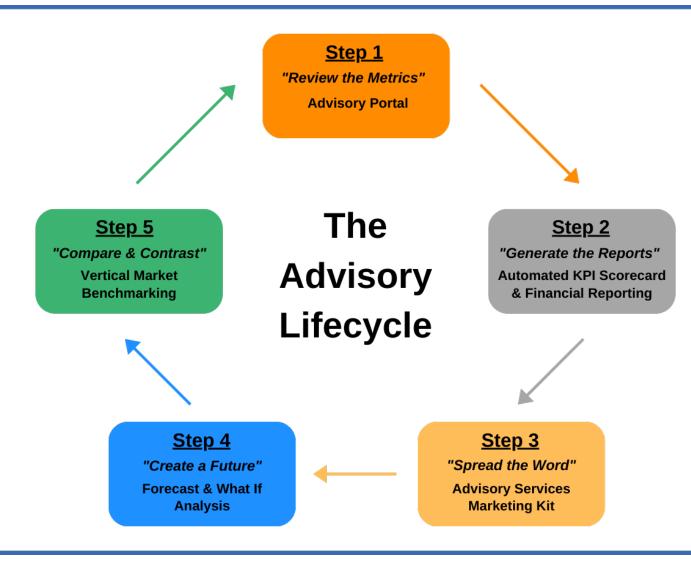

## **The Advisory Lifecycle**

**Future Forward 2024** 

#### <u>Step 1 – "Review the Metrics"</u>

- Tool = <u>Advisory Portal</u>
- Easily identify color-coded problem areas that are of critical importance to your clients' and prospects' profitability

#### <u>Step 2 – "Generate the Reports"</u>

- Tools = <u>Automated KPI Scorecard</u> and <u>Financial Reports</u>
- Generate automated business intelligence and reports all clients understand

#### <u>Step 3 – "Spread the Word"</u>

- Tool = <u>Advisory Services Marketing Kit</u>
- A comprehensive kit that provides *actual* and *example* business intelligence reports to your staff, clients, and prospects respectively
- Includes ready-to-use email templates and simple instructions to implement