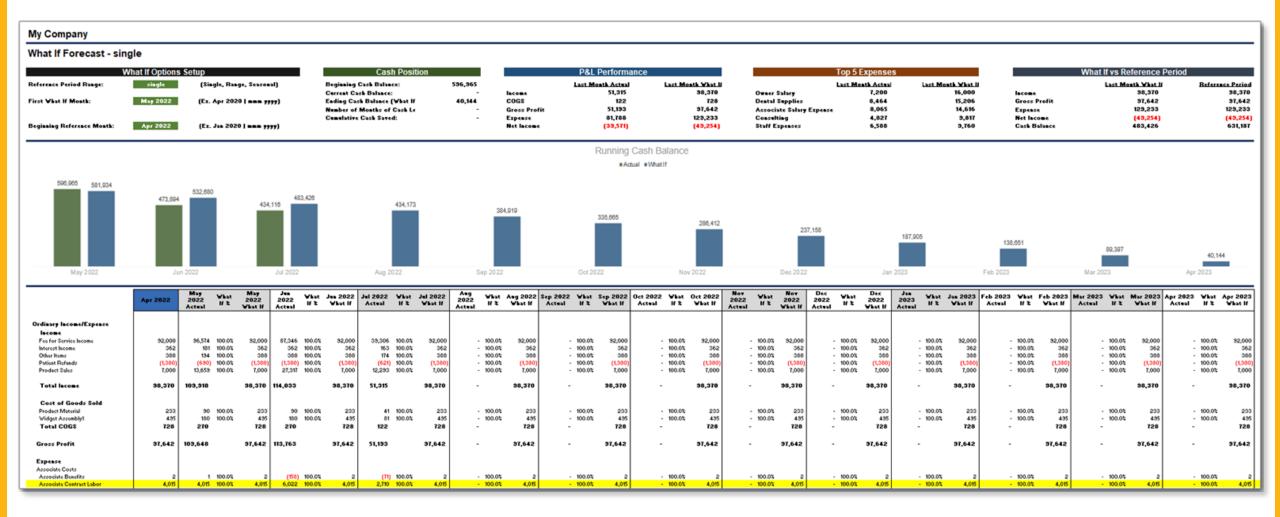

#### **Traditional Financials**

BEST USED TO EXPLAIN Why Arrows / Ratios are Red or Green

- Consolidated and Single-Entity
- File- and Class-Level
- 100+ Report Templates