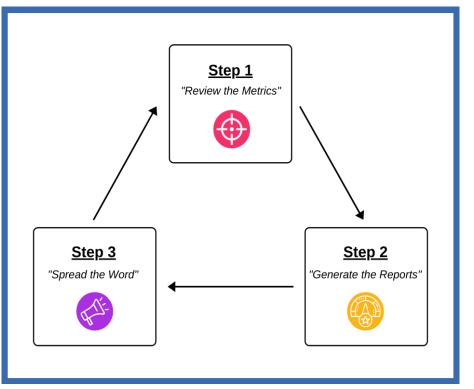

## QTAP – Qvinci Turnkey Advisor Program

#### <u>Step 1 – "Review the Metrics"</u>

- Tool = <u>Advisory Portal</u>
- Easily identify color-coded problem areas that are of critical importance to your clients' and prospects' profitability

#### <u>Step 2 – "Generate the Reports"</u>

- Tools = <u>Automated KPI Scorecard</u> and <u>Financial Reports</u>
- Generate automated business intelligence and reports all clients understand

#### <u>Step 3 – "Spread the Word"</u>

- Tool = <u>Advisory Services Marketing Kit</u>
- A comprehensive kit that provides *actual* and *example* business intelligence reports to your staff, clients, and prospects respectively
- Includes ready-to-use email templates and simple instructions to implement