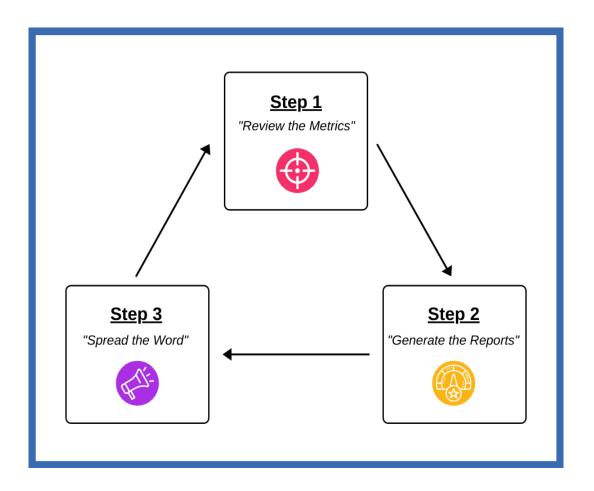

#### <u>Step 1 – "Review the Metrics"</u>

- Tool = <u>Advisory Portal</u>
- Easily identify color-coded problem areas that are of critical importance to your clients' and prospects' profitability

#### <u>Step 2 – "Generate the Reports"</u>

- Tools = <u>Automated KPI Scorecard</u> and <u>Financial Reports</u>
- Generate automated business intelligence and reports all clients understand

#### <u>Step 3 – "Spread the Word"</u>

- Tool = <u>Advisory Services Marketing Kit</u>
- A comprehensive kit that provides *actual* and *example* business intelligence reports to your staff, clients, and prospects respectively
- Includes ready-to-use email templates and simple instructions to implement